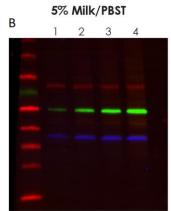

## **Overview of Easy Fluor-Western Blocking Buffer:**

Nepenthe Easy Fluor-Western Blocking Buffer is specificly optimized to enhance specific antibody-antigen interactions for fluorescent Western Blots. This all-in-one blocking solution is designed to improve sensitivity and decrease overall background. Non-specific binding caused by low quality antibodies is reduced while signal from the specific antibody-antigen complex is stabilized and enhanced.

Easy Fluor-Western Blocking Buffer is provided as a convenient ready-to-use 1x solution intended to directly replace other commonly used blocking buffers for fluorescent Western Blotting.

- ENHANCED SIGNAL Enhances Western blotting signals
- DECREASED BACKGROUND Decreased nonspecific bands and lowered background
- **SENSITIVITY** Get better signals for low protein sample concentrations
- **CONVENIENCE** Save preparation and optimization time with pre-made buffer