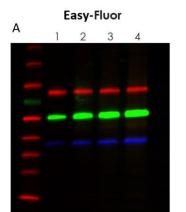

## **Overview of Easy Fluor-Western Blocking Buffer:**

Nepenthe Easy Fluor-Western Blocking Buffer is specificly optimized to enhance specific antibody-antigen interactions for fluorescent Western Blots. This all-in-one blocking solution is designed to improve sensitivity and decrease overall background. Non-specific binding caused by low quality antibodies is reduced while signal from the specific antibody-antigen complex is stabilized and enhanced.

Easy Fluor-Western Blocking Buffer is provided as a convenient ready-to-use 1x solution intended to directly replace other commonly used blocking buffers for fluorescent Western Blotting.

- ENHANCED SIGNAL Enhances Western blotting signals
- DECREASED BACKGROUND Decreased nonspecific bands and lowered background
- **SENSITIVITY** Get better signals for low protein sample concentrations
- **CONVENIENCE** Save preparation and optimization time with pre-made buffer